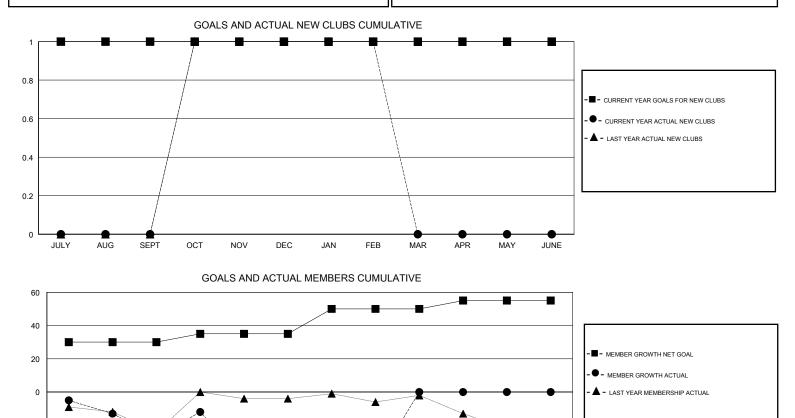

## GMT CA

| Clubs<br>RESULTS FOR 2018-2019 |   |   |   | Members<br>RESULTS FOR 2018-2019 |    |    |    |  |
|--------------------------------|---|---|---|----------------------------------|----|----|----|--|
|                                |   |   |   |                                  |    |    |    |  |
| JULY/AUG/SEPT                  | 1 | 0 | 0 | JULY/AUG/SEPT                    | 30 | 26 | 46 |  |
| OCT/NOV/DEC                    | 0 | 1 | 1 | OCT/NOV/DEC                      | 5  | 65 | 92 |  |
| JAN/FEB/MAR                    | 0 | 0 | 0 | JAN/FEB/MAR                      | 15 | 32 | 18 |  |
| APR/MAY/JUNE                   | 0 | 0 | 0 | APR/MAY/JUNE                     | 5  | 0  | 0  |  |